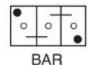

## **Specifications**

| Туре                              | 351         |
|-----------------------------------|-------------|
| Volt                              | 6           |
| Ah/20                             | 135         |
| CCA/EN                            | 490         |
| Length (m.m.)                     | 280         |
| Width (m.m.)                      | 174         |
| Height (m.m.)                     | 217         |
| Weight, dry (kg)                  | 15,7        |
| Polarity                          | 0           |
| Вох                               | Hard Rubber |
| DIN                               | 13511       |
| Recommended Charge<br>Rate (Amps) | 5           |
| Country of origin                 | Denmark     |