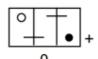

## **Specifications**

| Туре                              | 351         |
|-----------------------------------|-------------|
| Volt                              | 6           |
| Ah/20                             | 135         |
| CCA/EN                            | 490         |
| Length (m.m.)                     | 280         |
| Width (m.m.)                      | 174         |
| Height (m.m.)                     | 217         |
| Weight, dry (kg)                  | 15,7        |
| Polarity                          | 0           |
| Вох                               | Hard Rubber |
| DIN                               | 13511       |
| Recommended Charge<br>Rate (Amps) | 5           |
| Country of origin                 | Denmark     |